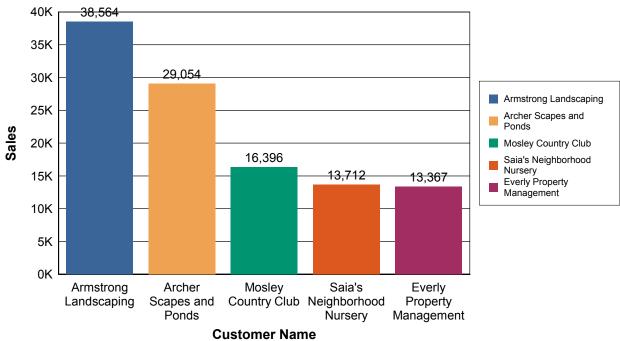

## Phase One Computing Services, Inc.

Items Sold by Customers
For the Period Jan 01, 2009 to Jun 30, 2009

| <u>Qty</u> <u>RowDescription</u> Armstrong Landscaping | Sales Ranking: <b>1</b>  | <u>Amount</u><br>\$38,563.60 | <u>LastInvoiceDate</u><br>3/15/2009 |
|--------------------------------------------------------|--------------------------|------------------------------|-------------------------------------|
| Archer Scapes and Ponds                                | Sales Ranking: <b>2</b>  | \$29,054.35                  | 3/15/2009                           |
| Mosley Country Club                                    | Sales Ranking: <b>3</b>  | \$16,395.55                  | 3/15/2009                           |
| Saia's Neighborhood Nursery                            | Sales Ranking: <b>4</b>  | \$13,712.30                  | 3/15/2009                           |
| Everly Property Management                             | Sales Ranking: <b>5</b>  | \$13,367.45                  | 3/3/2009                            |
| Teesdale Real Estate                                   | Sales Ranking: <b>6</b>  | \$12,147.66                  | 3/15/2009                           |
| McKay Construction                                     | Sales Ranking: <b>7</b>  | \$11,488.70                  | 3/3/2009                            |
| Smith Family Garden Center                             | Sales Ranking: 8         | \$10,396.85                  | 3/10/2009                           |
| Pierce Properties, Inc.                                | Sales Ranking: 9         | \$10,349.45                  | 2/13/2009                           |
| Freemond Country Club                                  | Sales Ranking: 10        | \$9,044.81                   | 3/15/2009                           |
| Holland Properties, Inc.                               | Sales Ranking: <b>11</b> | \$8,046.49                   | 3/7/2009                            |
| Snowden Interior Design                                | Sales Ranking: 12        | \$7,783.37                   | 3/11/2009                           |
| Stevenson Leasing, Inc.                                | Sales Ranking: 13        | \$7,399.44                   | 3/12/2009                           |
| Kenton Golf and Tennis Center                          | Sales Ranking: <b>14</b> | \$7,047.22                   | 3/15/2009                           |
| Seawright Sod and Lawn Care                            | Sales Ranking: <b>15</b> | \$5,847.99                   | 3/15/2009                           |
| Tacoma Park Golf Course                                | Sales Ranking: 16        | \$5,568.25                   | 3/15/2009                           |
| Henton Park Apartments                                 | Sales Ranking: 17        | \$5,497.53                   | 3/15/2009                           |
| Cummings Construction                                  | Sales Ranking: 18        | \$5,269.29                   | 3/13/2009                           |
|                                                        |                          | <b>40,200.20</b>             |                                     |