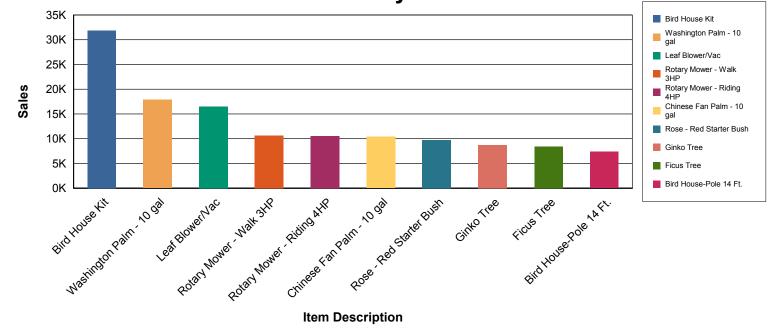

Items Sold by Item

For the Period Jan 01, 2009 to Jun 30, 2009

| Customer Name                   | Qty    | RowDescription                                                                                          | <u>Amount</u>                    | TransactionDate |
|---------------------------------|--------|---------------------------------------------------------------------------------------------------------|----------------------------------|-----------------|
|                                 |        | Bird House Kit                                                                                          |                                  |                 |
| Archer Scapes and Ponds         | 100.00 | Assembled Redwood 12-Room Bird House on<br>14 ft. pole. Attracts Purple Martins, Bluebirds<br>and Wrens | \$12,999.00                      | 1/31/2009       |
| Armstrong Landscaping           | 35.00  | Assembled Redwood 12-Room Bird House on<br>14 ft. pole. Attracts Purple Martins, Bluebirds<br>and Wrens | \$4,549.65                       | 1/26/2009       |
| Armstrong Landscaping           | 35.00  | Assembled Redwood 12-Room Bird House on<br>14 ft. pole. Attracts Purple Martins, Bluebirds<br>and Wrens | \$4,549.65                       | 1/26/2009       |
| Cummings Construction           | 1.00   | Assembled Redwood 12-Room Bird House on<br>12 ft. pole. Attracts Purple Martins, Bluebirds<br>and Wrens | \$129.99                         | 3/13/2009       |
| Gordon Park & Recreation Center | 5.00   | Assembled Redwood 12-Room Bird House on<br>14 ft. pole. Attracts Purple Martins, Bluebirds<br>and Wrens | \$649.95                         | 2/26/2009       |
| Henton Park Apartments          | 10.00  | Assembled Redwood 12-Room Bird House on<br>14 ft. pole. Attracts Purple Martins, Bluebirds<br>and Wrens | \$1,299.90                       | 2/15/2009       |
| Retail (Cash) Sales             | 2.00   | Assembled Redwood 12-Room Bird House on 12 ft. pole. Attracts Purple Martins, Bluebirds and Wrens       | \$259.98                         | 3/15/2009       |
| Snyder Securities               | 2.00   | Assembled Redwood 12-Room Bird House on<br>14 ft. pole. Attracts Purple Martins, Bluebirds<br>and Wrens | \$259.98                         | 2/28/2009       |
| Teesdale Real Estate            | 55.00  | Assembled Redwood 12-Room Bird House on<br>14 ft. pole. Attracts Purple Martins, Bluebirds<br>and Wrens | \$7,149.45                       | 1/1/2009        |
|                                 |        |                                                                                                         | \$31,847.55                      |                 |
|                                 |        | Washington Palm - 10 gal                                                                                |                                  |                 |
| Archer Scapes and Ponds         | 20.00  | Washington Palm Tree - 10 gallon                                                                        | \$2,380.00                       | 2/23/2009       |
| Armstrong Landscaping           | 10.00  | Washington Palm Tree - 10 gallon                                                                        | \$1,190.00                       | 1/9/2009        |
| Armstrong Landscaping           | 20.00  | Washington Palm Tree - 10 gallon                                                                        | \$2,380.00                       | 2/27/2009       |
| Freemond Country Club           | 20.00  | Washington Palm Tree - 10 gallon                                                                        | \$2,380.00                       | 3/2/2009        |
| Holland Properties, Inc.        | 20.00  | Washington Palm Tree - 10 gallon                                                                        | \$2,380.00                       | 3/2/2009        |
| Kenton Golf and Tennis Center   | 20.00  | Washington Palm Tree - 10 gallon                                                                        | \$2,380.00                       | 3/6/2009        |
| Mosley Country Club             | 20.00  | Washington Palm Tree - 10 gallon                                                                        | \$2,380.00                       | 3/15/2009       |
| Saia's Neighborhood Nursery     | 20.00  | Washington Palm Tree - 10 gallon                                                                        | \$2,380.00<br><b>\$17,850.00</b> | 2/28/2009       |

Items Sold by Item

| Customer Name            | <u>Qty</u> | RowDescription                                                                                            | <u>Amount</u>    | TransactionDate |
|--------------------------|------------|-----------------------------------------------------------------------------------------------------------|------------------|-----------------|
|                          |            | Leaf Blower/Vac                                                                                           |                  |                 |
| Armstrong Landscaping    | 25.00      | Bell-Gro Gas-Powered Leaf Blower/Vacuum.<br>30cc air-cooled engine moves leaves up to 170                 | \$3,749.75       | 1/1/2009        |
| Armstrong Landscaping    | 10.00      | mph.<br>Bell-Gro Gas-Powered Leaf Blower/Vacuum.<br>30cc air-cooled engine moves leaves up to 170<br>mph. | \$1,499.90       | 2/22/2009       |
| Henton Park Apartments   | 2.00       | Bell-Gro Gas-Powered Leaf Blower/Vacuum.<br>30cc air-cooled engine moves leaves up to 170<br>mph.         | \$299.98         | 3/15/2009       |
| Holland Properties, Inc. | 2.00       | Bell-Gro Gas-Powered Leaf Blower/Vacuum.<br>30cc air-cooled engine moves leaves up to 170<br>mph.         | \$299.98         | 1/26/2009       |
| McKay Construction       | 20.00      | Bell-Gro Gas-Powered Leaf Blower/Vacuum.<br>30cc air-cooled engine moves leaves up to 170<br>mph.         | \$2,999.80       | 1/31/2009       |
| Mosley Country Club      | 1.00       | Bell-Gro Gas-Powered Leaf Blower/Vacuum.<br>30cc air-cooled engine moves leaves up to 170<br>mph.         | \$149.99         | 2/10/2009       |
| Pierce Properties, Inc.  | 25.00      | Bell-Gro Gas-Powered Leaf Blower/Vacuum.<br>30cc air-cooled engine moves leaves up to 170<br>mph.         | \$3,749.75       | 2/13/2009       |
| Stevenson Leasing, Inc.  | 25.00      | Bell-Gro Gas-Powered Leaf Blower/Vacuum.<br>30cc air-cooled engine moves leaves up to 170<br>mph.         | \$3,749.75       | 3/12/2009       |
|                          |            |                                                                                                           | \$16,498.90      |                 |
|                          |            | Rotary Mower - Walk 3HP                                                                                   |                  |                 |
| Armstrong Landscaping    | 20.00      | Bell-Gro Rotary Lawn Mower - 3HP                                                                          | \$3,599.80       | 1/1/2009        |
| Holland Properties, Inc. | 2.00       | Bell-Gro Rotary Lawn Mower - 3HP                                                                          | \$359.98         | 1/26/2009       |
| Mosley Country Club      | 3.00       | Bell-Gro Rotary Lawn Mower - 3HP                                                                          | \$539.97         | 1/15/2009       |
| Mosley Country Club      | 3.00       | Bell-Gro Rotary Lawn Mower - 3HP                                                                          | \$539.97         | 3/15/2009       |
| Pierce Properties, Inc.  | 20.00      | Bell-Gro Rotary Lawn Mower - 3HP                                                                          | \$3,599.80       | 2/13/2009       |
| Retail (Cash) Sales      | 1.00       | Bell-Gro Rotary Lawn Mower - 3HP                                                                          | \$179.99         | 3/15/2009       |
| Stevenson Leasing, Inc.  | 10.00      | Bell-Gro Rotary Lawn Mower - 3HP                                                                          | \$1,799.90       | 3/12/2009       |
| Stevenson Leasing, inc.  | 10.00      |                                                                                                           | \$10,619.41      | 3/12/2009       |
|                          |            |                                                                                                           |                  |                 |
| American Londo           | 40.00      | Rotary Mower - Riding 4HP                                                                                 | <b>#0.000.00</b> | 4/4/00000       |
| Armstrong Landscaping    | 10.00      | Bell-Gro Riding Lawn Mower - 4HP                                                                          | \$2,999.90       | 1/1/2009        |
| McKay Construction       | 5.00       | Bell-Gro Riding Lawn Mower - 4HP                                                                          | \$1,499.95       | 1/31/2009       |
| Mosley Country Club      | 1.00       | Bell-Gro Riding Lawn Mower - 4HP                                                                          | \$299.99         | 1/15/2009       |
| Nosley Country Club      | 1.00       | Bell-Gro Riding Lawn Mower - 4HP                                                                          | \$299.99         | 2/10/2009       |
| Nosley Country Club      | 2.00       | Bell-Gro Riding Lawn Mower - 4HP                                                                          | \$599.98         | 3/15/2009       |
| Pierce Properties, Inc.  | 10.00      | Bell-Gro Riding Lawn Mower - 4HP                                                                          | \$2,999.90       | 2/13/2009       |
| Retail (Cash) Sales      | 1.00       | Bell-Gro Riding Lawn Mower - 4HP                                                                          | \$299.99         | 3/15/2009       |
| Stevenson Leasing, Inc.  | 5.00       | Bell-Gro Riding Lawn Mower - 4HP                                                                          | \$1,499.95       | 3/12/2009       |
|                          |            |                                                                                                           | \$10,499.65      |                 |

Items Sold by Item

| Customer Name                   | <u>Qty</u> | RowDescription                              | Amount                   | TransactionDate |
|---------------------------------|------------|---------------------------------------------|--------------------------|-----------------|
|                                 |            | Chinese Fan Palm - 10 gal                   |                          |                 |
| Archer Scapes and Ponds         | 10.00      | Chinese Fan Palm Tree - 10 gallon           | \$1,220.00               | 2/23/2009       |
| Armstrong Landscaping           | 10.00      | Chinese Fan Palm Tree - 10 gallon           | \$1,220.00               | 2/27/2009       |
| Freemond Country Club           | 10.00      | Chinese Fan Palm Tree - 10 gallon           | \$1,220.00               | 3/2/2009        |
| Holland Properties, Inc.        | 10.00      | Chinese Fan Palm Tree - 10 gallon           | \$1,220.00               | 3/2/2009        |
| Kenton Golf and Tennis Center   | 10.00      | -                                           | \$1,220.00               | 3/6/2009        |
|                                 |            | Chinese Fan Palm Tree - 10 gallon           |                          |                 |
| Mosley Country Club             | 10.00      | Chinese Fan Palm Tree - 10 gallon           | \$1,220.00               | 3/15/2009       |
| Mosley Country Club             | 15.00      | Chinese Fan Palm Tree - 10 gallon           | \$1,830.00               | 3/15/2009       |
| Saia's Neighborhood Nursery     | 10.00      | Chinese Fan Palm Tree - 10 gallon           | \$1,220.00               | 2/28/2009       |
|                                 |            |                                             | \$10,370.00              |                 |
|                                 |            | Rose - Red Starter Bush                     |                          |                 |
| Everly Dreperty Menegement      | 1.00       |                                             | ¢C 744 00                | 2/10/2000       |
| Everly Property Management      | 4.00       | Red Rose Starter Bush                       | \$6,711.80               | 2/19/2009       |
| Gordon Park & Recreation Center | 10.00      | Red Rose Starter Bush                       | \$169.90                 | 2/26/2009       |
| Holland Properties, Inc.        | 10.00      | Red Rose Starter Bush                       | \$169.90                 | 3/6/2009        |
| Roberts Learning Centers        | 20.00      | Red Rose Starter Bush                       | \$339.80                 | 2/15/2009       |
| Rose University                 | 25.00      | Red Rose Starter Bush                       | \$424.75                 | 2/15/2009       |
| Smith Family Garden Center      | 50.00      | Red Rose Starter Bush                       | \$849.50                 | 3/10/2009       |
| Smith Family Garden Center      | 40.00      | Red Rose Starter Bush                       | \$679.60                 | 3/10/2009       |
| Snowden Interior Design         | 6.00       | Red Rose Starter Bush                       | \$101.94                 | 3/11/2009       |
| Teesdale Real Estate            | 15.00      | Red Rose Starter Bush                       | \$254.85                 | 3/15/2009       |
|                                 | .0.00      |                                             | \$9,702.04               |                 |
|                                 |            |                                             |                          |                 |
|                                 |            | Ginko Tree                                  |                          |                 |
| Archer Scapes and Ponds         | 25.00      | Ginko Tree 14" - 16"                        | \$1,248.75               | 2/23/2009       |
| Armstrong Landscaping           | 25.00      | Ginko Tree 14" - 16"                        | \$1,248.75               | 2/27/2009       |
| Freemond Country Club           | 25.00      | Ginko Tree 14" - 16"                        | \$1,248.75               | 3/2/2009        |
| Holland Properties, Inc.        | 25.00      | Ginko Tree 14" - 16"                        | \$1,248.75               | 3/2/2009        |
| Kenton Golf and Tennis Center   | 25.00      | Ginko Tree 14" - 16"                        | \$1,248.75               | 3/6/2009        |
| Mosley Country Club             | 25.00      | Ginko Tree 14" - 16"                        | \$1,248.75               | 3/15/2009       |
| Saia's Neighborhood Nursery     | 25.00      | Ginko Tree 14" - 16"                        | \$1,248.75               | 2/28/2009       |
| Sala's Neighborhood Nuisery     | 25.00      | Ginko hee 14 - 10                           |                          | 2/20/2009       |
|                                 |            |                                             | \$8,741.25               |                 |
|                                 |            | Ficus Tree                                  |                          |                 |
| Archer Scapes and Ponds         | 20.00      | Ficus Tree 22" - 26"                        | \$1,119.00               | 2/23/2009       |
| Armstrong Landscaping           | 10.00      | Ficus Tree 22" - 26"                        | \$559.50                 | 1/9/2009        |
|                                 | 20.00      | Ficus Tree 22" - 26"                        | \$1,119.00               | 2/27/2009       |
| Armstrong Landscaping           |            |                                             |                          |                 |
| Freemond Country Club           | 20.00      | Ficus Tree 22" - 26"                        | \$1,119.00<br>\$1,110.00 | 3/2/2009        |
| Holland Properties, Inc.        | 20.00      | Ficus Tree 22" - 26"                        | \$1,119.00               | 3/2/2009        |
| Kenton Golf and Tennis Center   | 20.00      | Ficus Tree 22" - 26"                        | \$1,119.00               | 3/6/2009        |
| Mosley Country Club             | 20.00      | Ficus Tree 22" - 26"                        | \$1,119.00               | 3/15/2009       |
| Saia's Neighborhood Nursery     | 20.00      | Ficus Tree 22" - 26"                        | \$1,119.00               | 2/28/2009       |
|                                 |            |                                             | \$8,392.50               |                 |
|                                 |            | Bird House-Pole 14 Ft.                      |                          |                 |
| Archer Scapes and Ponds         | 100.00     | Three-Section pole that will place the bird | \$4,999.00               | 1/31/2009       |
|                                 | 100.00     | house 12 ft. above ground                   | ψ <del>1</del> ,999.00   | 110112003       |
| Gordon Park & Recreation Center | 5.00       | Three-Section pole that will place the bird | \$249.95                 | 2/26/2009       |
|                                 | 0.00       | house 12 ft. above ground                   | φ2 10.00                 |                 |
| Henton Park Apartments          | 10.00      | Three-Section pole that will place the bird | \$499.90                 | 2/15/2009       |
|                                 | 10.00      | house 12 ft. above ground                   | ψτ99.90                  |                 |
| Moslov Country Club             | 20.00      | Three-Section pole that will place the bird | ¢1 400 70                | 3/15/2000       |
| Mosley Country Club             | 30.00      |                                             | \$1,499.70               | 3/15/2009       |
|                                 | 0.00       | house 12 ft. above ground                   | ***                      | 0/00/0000       |
| Snyder Securities               | 2.00       | Three-Section pole that will place the bird | \$99.98                  | 2/28/2009       |
|                                 |            | house 12 ft. above ground                   | ¢7 210 52                |                 |
|                                 |            |                                             | \$7,348.53               |                 |